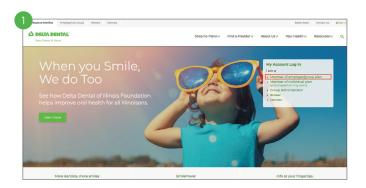

## How to Register:

1 Go to deltadentalil.com, select "Member of employer/group plan" in the "My Account Log In" box located on the right side of the homepage. On the next page, click "New to Delta Dental? Enroll Here."