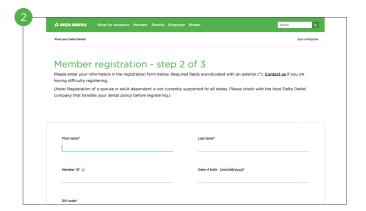

2 Complete the online registration. Enter the primary enrollee's first and last name (the name must appear exactly as what your employer entered during enrollment; e.g., "Bob" may be "Robert"), the assigned member ID or Social Security number and date of birth (enter two-digit month, two-digit day and four-digit year with dividers, e.g., 03/15/1984).