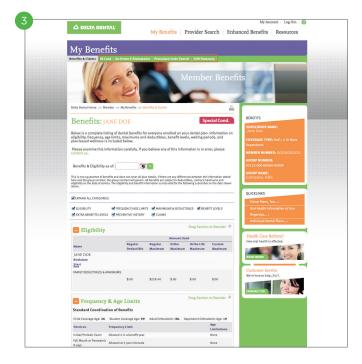

3 Once registered, you can easily access your and your covered dependents' benefits and claims information, print a temporary ID card, sign up to receive electronic EOBs (Go Green E-Statements), conduct a procedure code search and access EOB history.

With the Member Connection, you can find everything you need to know about your and your covered dependents' benefits, including:

- Claim status
- Eligibility information
- Maximum and deductibles used to date
- Benefit levels

- Frequency and age limits
- Waiting periods
- Preventive history
- Explanation of Benefits (EOBs)